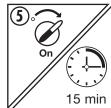

#### **Use Direction**

To descale a coffee / tea machine:

- 1. Wear suitable protective clothing, gloves and eye / face protection when handling the product.
- 2. Dose LIME-A-WAY SPECIAL 10% (100ml per 1L water) depending on lime scale deposits.
- 4. Switch on the coffee / tea machine and let it soak for minimum 15 minutes.
- 5. Operate the machine at least for 2 cycles with fresh water to rinse the water tanks, pipes, outlets and all other parts which come in contact with LIME-A-WAY SPECIAL.