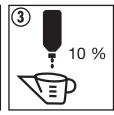

#### **Use Direction**

To descale a coffee / tea machine:

- 1. Wear suitable protective clothing, gloves and eye / face protection when handling the product.
- 2. Dose LIME-A-WAY SPECIAL 10% (100ml per 1L water) depending on lime scale deposits.
- 4. Switch on the coffee / tea machine and let it soak for minimum 15 minutes.
- 5. Operate the machine at least for 2 cycles with fresh water to rinse the water tanks, pipes, outlets and all other parts which come in contact with LIME-A-WAY SPECIAL.